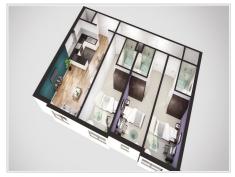

# Curlett Jones Estates

Your Local Property People

22 Brunswick Street, Newcastle, Staffordshire. ST5

107,250



- Investment opportunity
- Studio Apartments
- Furnished
- Resident Gym
- Resident Cinema
- Communal Resident Garden
- Concierge
- · Bike Store
- · Study Room









Ref: PRB10070

Viewing Instructions: Strictly By Appointment Only

Curlett Jones Estates, 18 Crosby Road North, Waterloo, Liverpool, L22 4QF 0151 673 1239 Hello@CurlettJones.co.uk www.CurlettJones.co.uk

## **General Description**

EXCLUSIVE NEW-BUILD INVESTMENT OPPORTUNITY! Curlett Jones Estates are delighted to present keen property investors with an exciting new prospect. Deakin's Yard is a brand-new Purpose-Built Student Accommodation block, located in Newcastle-under-lyme. With 273 apartments available for sale (made up of 4 different unit types), we're sure you are keen not to miss out. To follow, are further details relating to a ONE-BEDROOM SELF-CONTAINED FLAT (ACCESSIBLE ROOM).

#### Accommodation

#### Services

Mains electricity, mains water, mains drainage

## **Tenure**

We