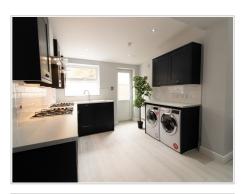

## **General Description**

£115.00 PPPW STUDENT ACCOMMODATION BILLS INCLUDED- 7 Bedroom Exceptional Student Accommodation with high-end communal Kitchen, Living Area and 3 Bathrooms. Located in the heart of the Student Area of Liverpool! Available for the 2024/2025 Academic Year.