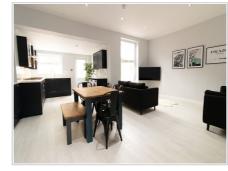

## **General Description**

£115.00 PPPW STUDENT ACCOMMODATION BILLS INCLUDED- 7 Bedroom Exceptional Student Accommodation with high-end communal Kitchen, Living Area and 3 Bathrooms. Located in the heart of the Student Area of Liverpool! Available for the 2024/2025 Academic Year.