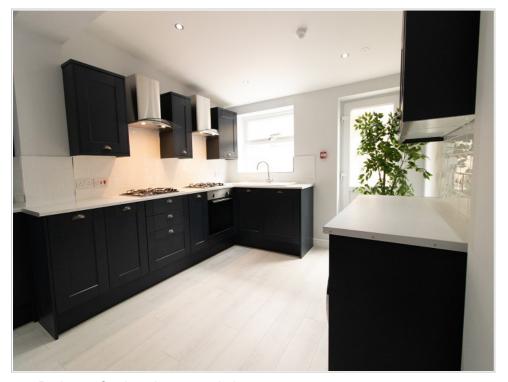

## **General Description**

£115.00 PPPW STUDENT ACCOMMODATION BILLS INCLUDED- 7 Bedroom Exceptional Student Accommodation with high-end communal Kitchen, Living Area and 3 Bathrooms. Located in the heart of the Student Area of Liverpool! Available for the 2024/2025 Academic Year.